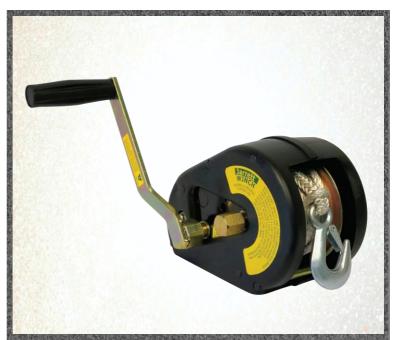

# F10207WC

## 5:1/1:1 BOAT TRAILER WINCH FIBRE ROPE, SNAP HOOK WITH COVER

Gear Ratio: 5:1 / 1:1 Application: Pulling

Rated Capacity Fibre Rope: Ø6mm 700kg (6860N)

Mass (Winch only): 4.1kg Type of Ratchet: Lever Action Drum Diameter: 50mm Flange Diameter: 127mm Drum Width: 52mm

Maximum Fibre Rope capacity: 12m x Ø6mm Max. Effort on handle at Rated Load: 25kg Breaking Strain Fibre Rope: (Ø6mm) 2050kg

Fibre Rope as supplied: 6m x Ø6mm Fastening Device: Snap Hook

### Features include:

- Heavy duty 4mm winch body
- Steel bushes
- Machined gears
- Electroplated zinc cobalt
- Powder coated finish
- Detachable handle
- Spare parts available